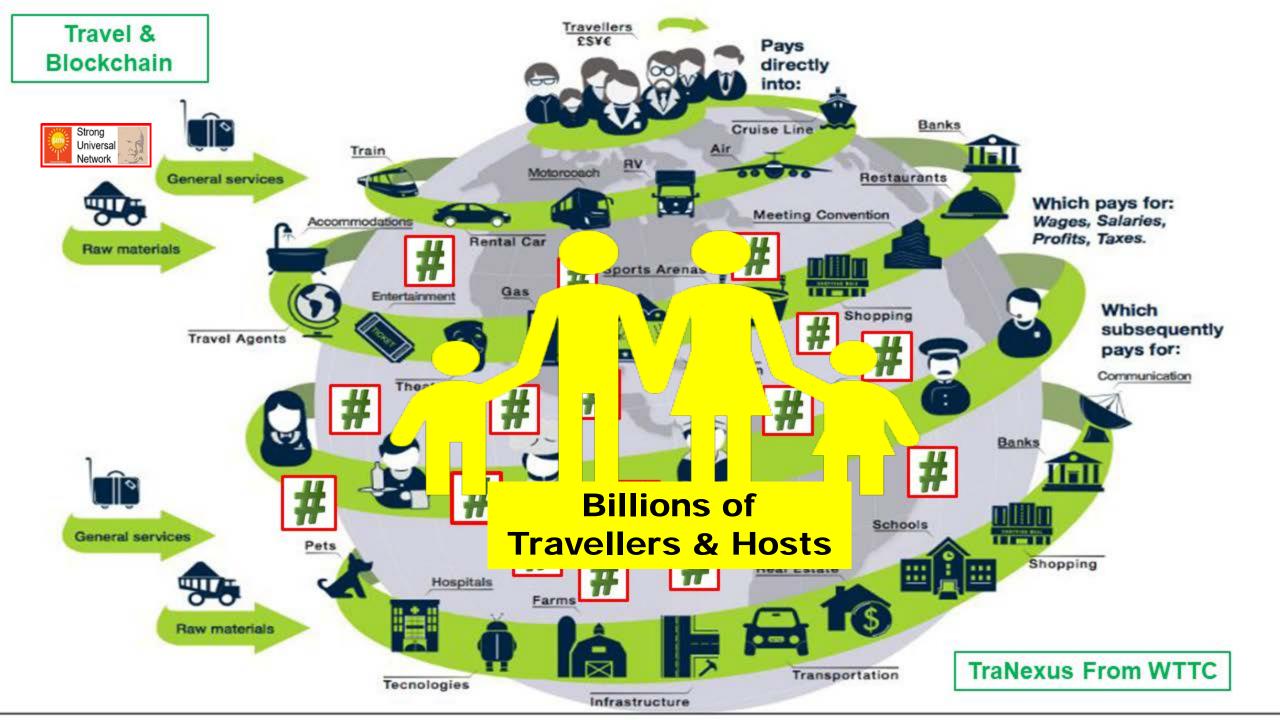

#### **TraNexus**

- New Travel Blockchain
- Linked Crypto Currency
- Traveller and Community Centric
- Supporting Green Transformation
- www.tranexus.com

Making Travel ~ Easier, Better Value, Greener and More Fun