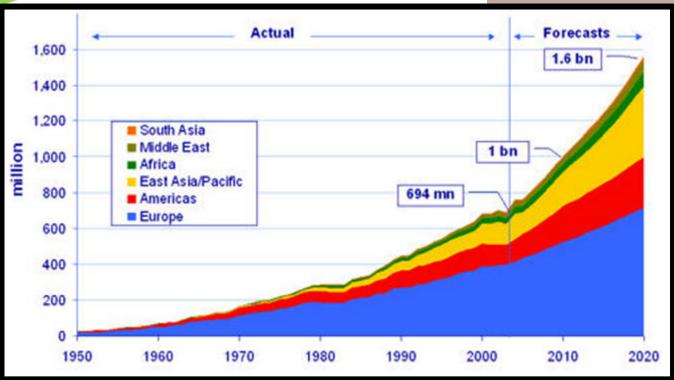

**Maurice Strong 1929 - 2015** 

1972 Limits to Growth

Agenda 21

5 – 10% Economy

**Travel Ecosystem** 

5% - 8% CO2

1.3 billion
Intenational
trips
X 2 every 15
years

Trade