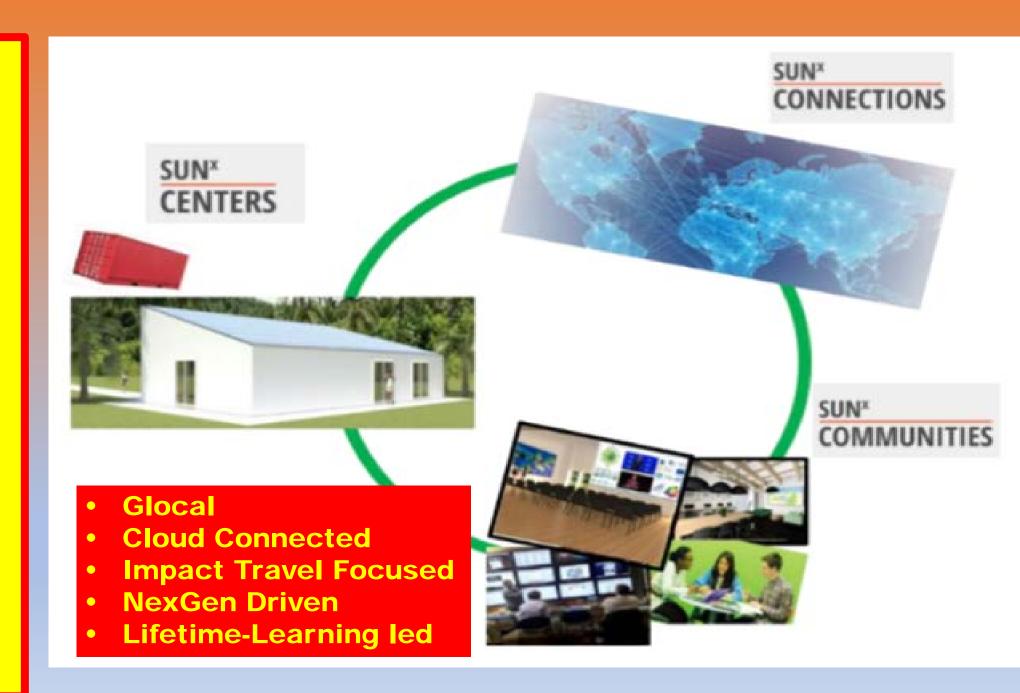

Biodiversity Sensitive

2030

Connected
SUN\*
Climate
Resilience
Centres in
every
Country

100,000
Graduate
Climate
Champions